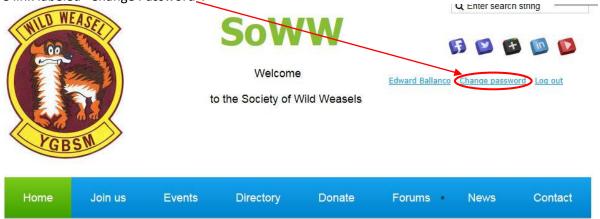

#### Changing Your Password

Once you have logged on, you will get a view like the one below. Next to your name there is an active link labeled "Change Password".

# Welcome to your Wild Weasel website

Click that link once and you will be directed to the Change Password screen. Ensure that you save your new password and use it to log in the next time you access the site.