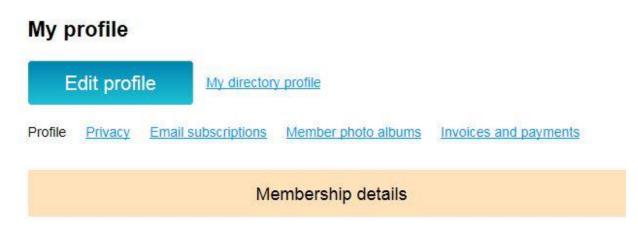

## Updating Your Profile

When on the screen shown above, click on your name that is next to the "Change" Password link. This will bring you to your profile screen. From here you can click on "Edit profile" to update your personal information. After saving your profile changes, you can view your profile that will be displayed to other SOWW members by clicking on "My directory profile."

Note that your Membership details contains a "Member since" field that shows the date we entered your information into the system database. This is not intended to be the date you entered the Society since we do not have that information available. If you would like us to enter the date you entered the Society, please provide the information to us at <u>Membership@wildweasels.org</u>.