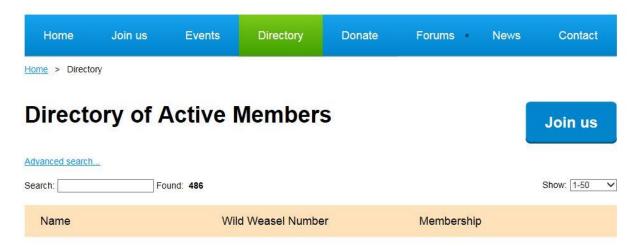

#### Directory

By selecting "Directory" you can see a list of all the active SOWW members. We will be posting a list of deceased members and inactive or missing members soon. Using the search capability, you can find individual or groups of members. You can also email selected members using the built in function.